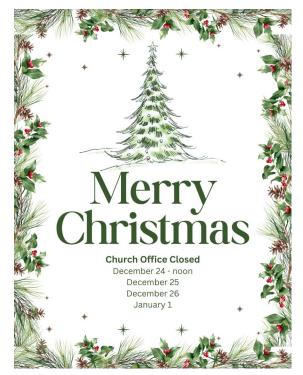

# Upcoming Holiday Worship ...

ALL Christmas Eve Worship Services will include Holy Communion and the Candlelighting.

A staffed nursery will be available at the 4:00 and 6:00 services.

Christmas Day Worship 9:30am | Festival Service